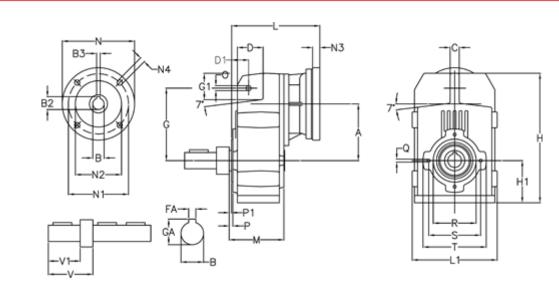

## **Measures**

| A = 150.50                   | FA = 10                              | M = 125.0                       | Q = M10x17 |
|------------------------------|--------------------------------------|---------------------------------|------------|
| B = 35                       | G = 170                              | N = 140                         | R = 110    |
| B1 = 11                      | G1 = 84.0                            | N1 = 115                        | S = 130    |
| B2 = 12.8                    | GA = 38.0                            | N2 = 95                         | T = 150    |
| B3 = 4                       | H = 326.0                            | N4 = M8x19                      | V = 93.0   |
| C = 20                       | H1 = 102.0                           | O = 13                          | V1 = 60    |
| D = 68.0                     | L = 225.5                            | P = 6.5                         |            |
| D1 = 54.0                    | L1 = 210                             | P1 = 3.5                        |            |
| B3 = 4<br>C = 20<br>D = 68.0 | H = 326.0<br>H1 = 102.0<br>L = 225.5 | N4 = M8x19<br>O = 13<br>P = 6.5 | V = 93.0   |